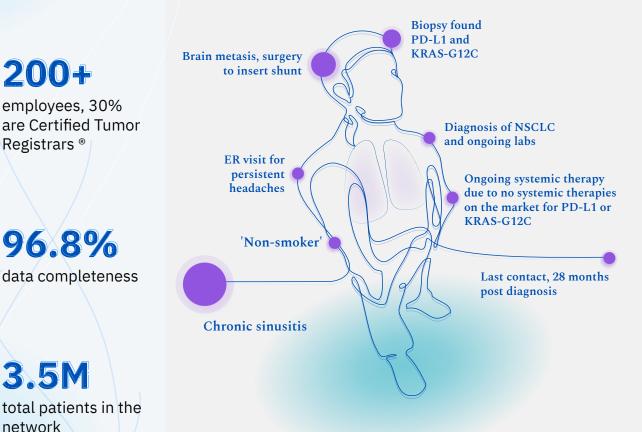

#### Data Intelligence.

*Confidence in patient- and record-level completeness.* In a recent TNBC study, Syapse was able to achieve 98% race completeness v. 75% (as compared to other real-world data companies).